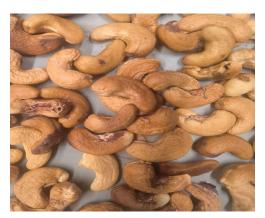

YELLOW WRINKLED SKIN

SINGLE SPOT

WRINKLED SKIN

**MULTI SPOTS** 

MOULD KERNELS

SCORCHED

TESTA

MILDEW/SPOTTED

SHELL

WHITE WHOLES

Breaking the problems of micro colour difference, mould and spots which are difficult to solve with traditional colour sorter, significantly improving the sorting efficiency of impurities such as single spot, multiple spot, micro colour difference, skin, insect spot, mould and wrinkled skin of cashew kernels.