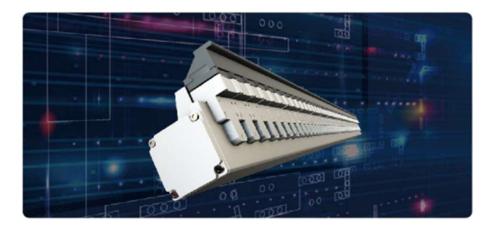

2023 Version 240KFS3 is the latest model with highest performance, equipped with AI deep learning technology, based on massive cashew data, can quickly build and iterate deep learning sorting models

RED UNPEELED

#### INNOVATIVE EQUIPPED WITH AI DEEP LEARNING TECHNOLOGY

Based on the massive sample database, can quickly build and iterate deep learning sorting model, recognizing complex foreign materials and defects that traditional algorithm is hard to deal with.

ULTRA-CLEAR CAMERA SYSTEM Equipped with low distortion camera lens, the smallest recognition area can reach 0.0025mm2. Material recognition is more clear.

INTELLIGENT ANTI-SHATTERING SYSTEM Through the targeted rejection algorithm and soft landing design, reduces the stress on the material and maximizes the control of breakage.