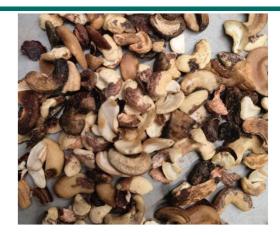

YELLOW WRINKLED SKIN

SINGLE SPOT

WRINKLED SKIN

**MULTI SPOTS** 

MOULD KERNELS

SCORCHED

TESTA

MILDEW/SPOTTED

SHELL

WHITE WHOLES

Breaking the problems of micro colour difference, mould and spots which are difficult to solve with traditional colour sorter, significantly improving the sorting efficiency of impurities such as single spot, multiple spot, micro colour difference, skin, insect spot, mould and wrinkled skin of cashew kernels.