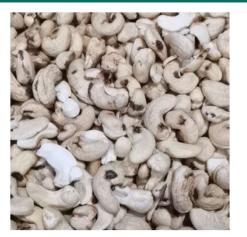

YELLOW WRINKLED SKIN

SINGLE SPOT

WRINKLED SKIN

**MULTI SPOTS** 

MOULD KERNELS

SCORCHED

TESTA

MILDEW/SPOTTED

SHELL

WHITE WHOLES

Breaking the problems of micro colour difference, mould and spots which are difficult to solve with traditional colour sorter, significantly improving the sorting efficiency of impurities such as single spot, multiple spot, micro colour difference, skin, insect spot, mould and wrinkled skin of cashew kernels.