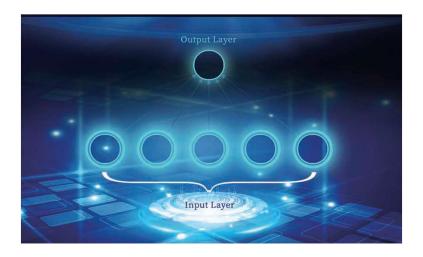

## AI DEEP LEARNING PLATFORM

Al Deep learning is a subset of machine learning, which is essentially a neural network with three or more layers. These neural networks attempt to mimic the behavior of the human brain, allowing it to "learn" from large amounts of data. While a single-layer neural network can still make approximate predictions, additional hidden layers can help optimize and refine accuracy.

Single-layer Neural Network

Multilayer Neural Network