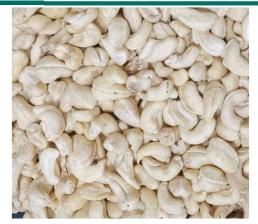

SHELL

WHITE WHOLES

Breaking the problems of micro colour difference, mould and spots which are difficult to solve with traditional colour sorter, significantly improving the sorting efficiency of impurities such as single spot, multiple spot, micro colour difference, skin, insect spot, mould and wrinkled skin of cashew kernels.