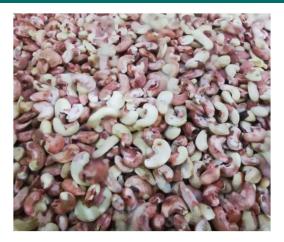

YELLOW WRINKLED SKIN

SINGLE SPOT

WRINKLED SKIN

**MULTI SPOTS** 

MOULD KERNELS

SCORCHED

TESTA

MILDEW/SPOTTED

SHELL

WHITE WHOLES

Breaking the problems of micro colour difference, mould and spots which are difficult to solve with traditional colour sorter, significantly improving the sorting efficiency of impurities such as single spot, multiple spot, micro colour difference, skin, insect spot, mould and wrinkled skin of cashew kernels.