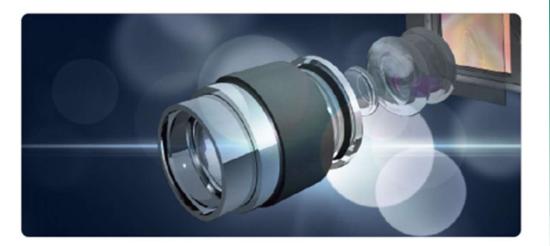

ULTRA-CLEAR CAMERA SYSTEM Equipped with low distortion camera lens, the smallest recognition area can reach 0.0025mm2. Material recognition is more clear.

INTELLIGENT ANTI-SHATTERING SYSTEM Through the targeted rejection algorithm and soft landing design, reduces the stress on the material and maximizes the control of breakage.