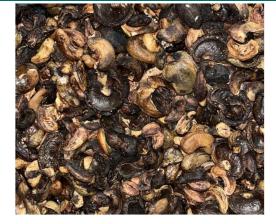

YELLOW WRINKLED SKIN

SINGLE SPOT

WRINKLED SKIN

**MULTI SPOTS** 

MOULD KERNELS

SCORCHED

TESTA

MILDEW/SPOTTED

SHELL

WHITE WHOLES

Breaking the problems of micro colour difference, mould and spots which are difficult to solve with traditional colour sorter, significantly improving the sorting efficiency of impurities such as single spot, multiple spot, micro colour difference, skin, insect spot, mould and wrinkled skin of cashew kernels.