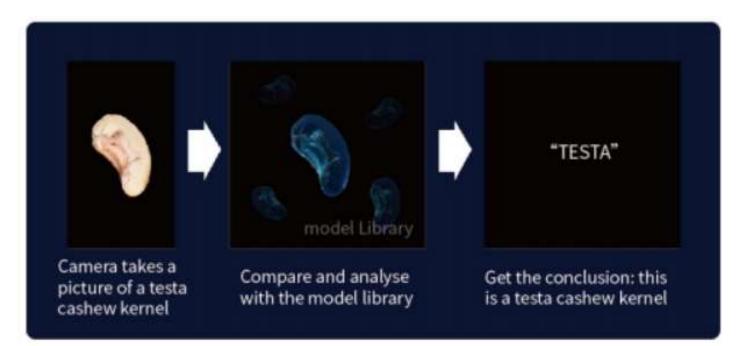

## AI DEEP LEARNING PLATFORM

Impurities or defects that can be identified by the human eyes but are difficult to define by traditional algorithms can be solved by **Al Deep Learning!** 

Meyer Al deep learning solutions, based on a massive sample database, can calibrate complex detailed features from **color**, **shape**, **texture**, etc. according to customer needs, building and iterating deep learning sorting models, so that the machine can simulate the human brain computing and independent learning, achieving accurate analysis, identification, and sorting of materials, **meeting the customer's refined sorting needs**.

#### INNOVATIVE EQUIPPED WITH AI DEEP LEARNING TECHNOLOGY

Based on the massive sample database, can quickly build and iterate deep learning sorting model, recognizing complex foreign materials and defects that traditional algorithm is hard to deal with.