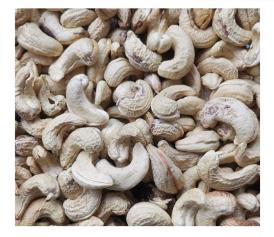

SHELL

WHITE WHOLES

Breaking the problems of micro colour difference, mould and spots which are difficult to solve with traditional colour sorter, significantly improving the sorting efficiency of impurities such as single spot, multiple spot, micro colour difference, skin, insect spot, mould and wrinkled skin of cashew kernels.