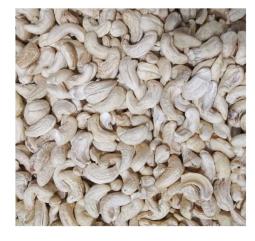

SHELL

WHITE WHOLES

Breaking the problems of micro colour difference, mould and spots which are difficult to solve with traditional colour sorter, significantly improving the sorting efficiency of impurities such as single spot, multiple spot, micro colour difference, skin, insect spot, mould and wrinkled skin of cashew kernels.