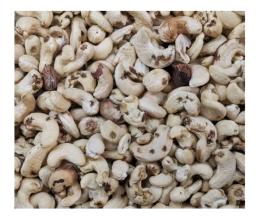

YELLOW WRINKLED SKIN

SINGLE SPOT

WRINKLED SKIN

**MULTI SPOTS** 

MOULD KERNELS

SCORCHED

TESTA

MILDEW/SPOTTED

SHELL

WHITE WHOLES

Breaking the problems of micro colour difference, mould and spots which are difficult to solve with traditional colour sorter, significantly improving the sorting efficiency of impurities such as single spot, multiple spot, micro colour difference, skin, insect spot, mould and wrinkled skin of cashew kernels.