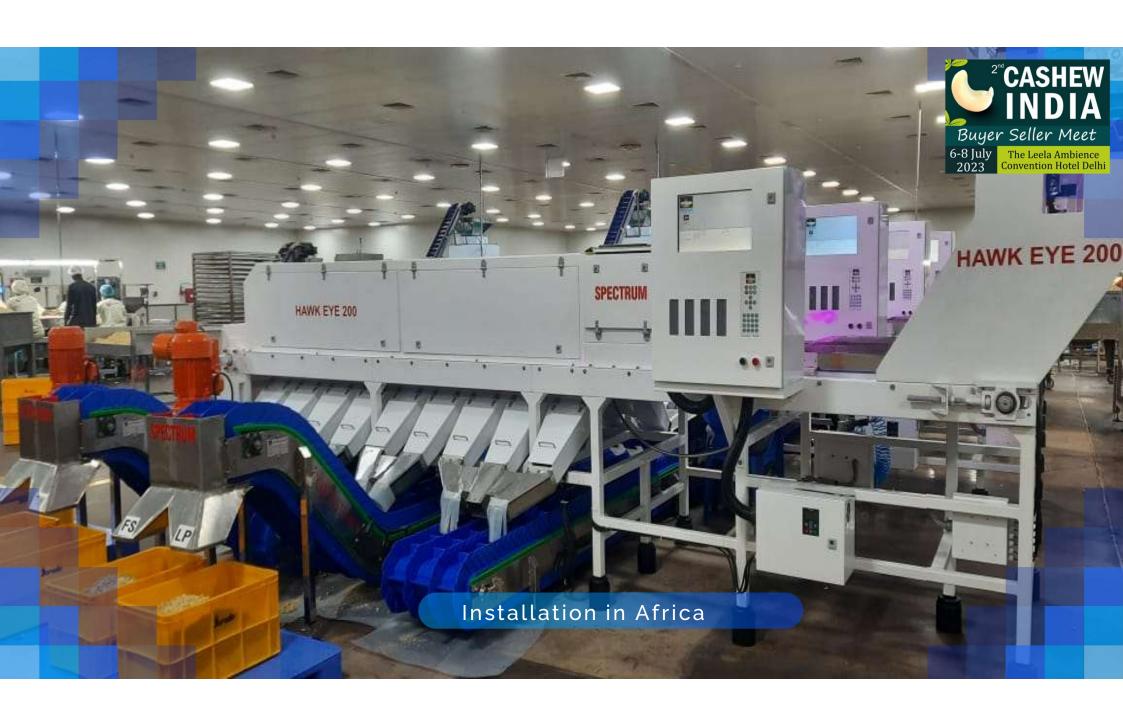

### **HAWK EYE-200**

The leading Cashew Grader Machine That Grades 9 Grades in 1 Pass

Greater

Buyer Seller Meet The Leela Ambience Convention Hotel Delhi

- √ Gades 9-Grades-In-One Pass
- √ 24 Hrs Operation Capacity
- √ >95% Accuracy
- √ 200 Kgs/Hr Throughput
- √ Fully Computer Controlled
- ✓ Controllable Grades 180/210, 240, 280, 320,400
- ✓ Plug-N-Play System

### **GLOBAL INSTALLATIONS**