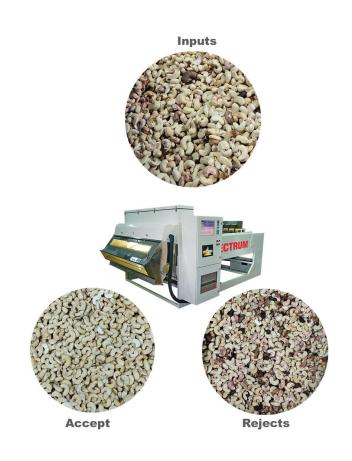

### **Belt Type Color Sorter**

Ideal for sorting brittle products such as cashew nuts, almonds, raw & blanched peanuts etc.... As well as non-free flowing material such as raisins, fresh 7 dehydrated vegetables such as onions garlic, carrot cubes etc...

### **Belt Sorting Outcomes**