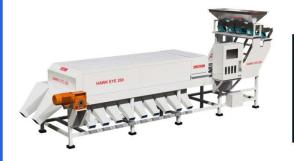

### **HAWK EYE-200**

The leading Cashew Grader Machine That Grades 9 Grades in 1 Pass

Greater

Buyer Seller Meet The Leela Ambience Convention Hotel Delhi

- √ Gades 9-Grades-In-One Pass
- √ 24 Hrs Operation Capacity
- √ >95% Accuracy
- √ 200 Kgs/Hr Throughput
- √ Fully Computer Controlled
- ✓ Controllable Grades 180/210, 240, 280, 320,400
- ✓ Plug-N-Play System