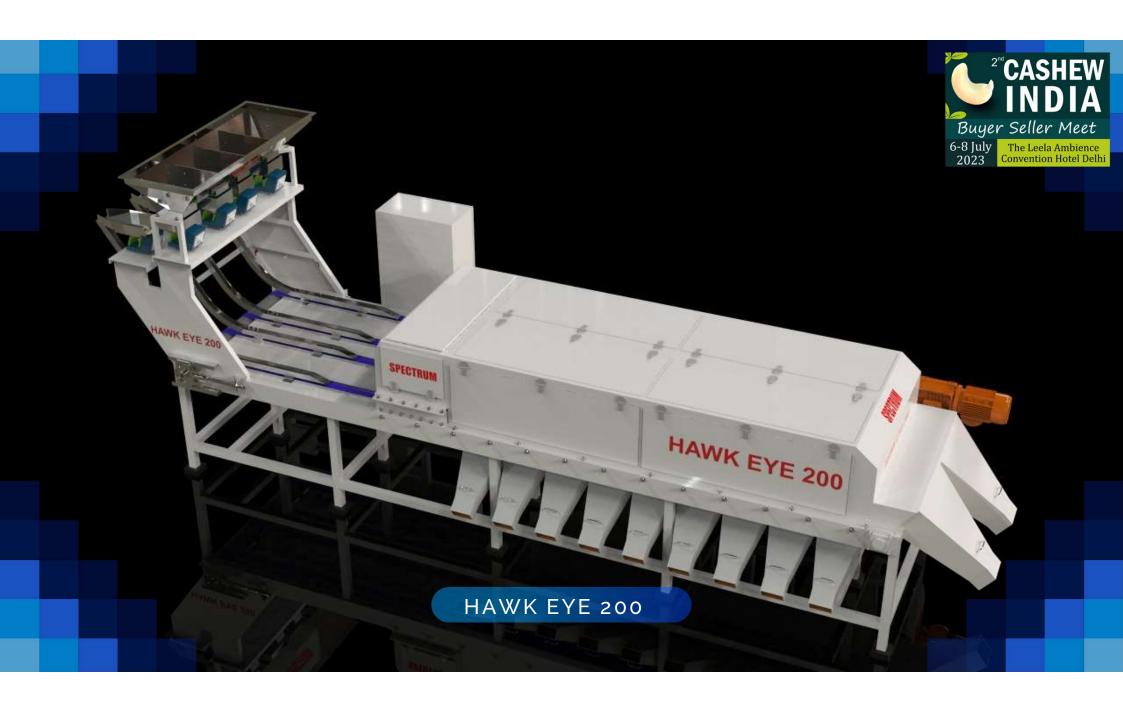

### **HAWK EYE-200**

The leading Cashew Grader Machine That Grades 9 Grades in 1 Pass

Greater

Buyer Seller Meet The Leela Ambience Convention Hotel Delhi

- √ Gades 9-Grades-In-One Pass
- √ 24 Hrs Operation Capacity
- √ >95% Accuracy
- √ 200 Kgs/Hr Throughput
- √ Fully Computer Controlled
- ✓ Controllable Grades 180/210, 240, 280, 320,400
- ✓ Plug-N-Play System