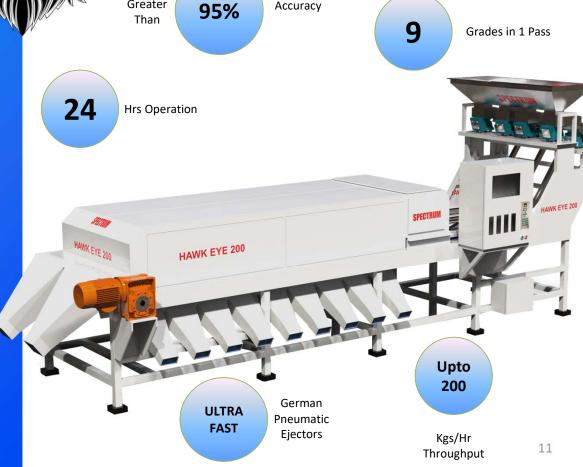

### **HAWK EYE-200**

The leading Cashew Grader Machine That Grades 9 Grades in 1 Pass

Greater

Buyer Seller Meet The Leela Ambience Convention Hotel Delhi

- √ Gades 9-Grades-In-One Pass
- √ 24 Hrs Operation Capacity
- √ >95% Accuracy
- √ 200 Kgs/Hr Throughput
- √ Fully Computer Controlled
- ✓ Controllable Grades 180/210, 240, 280, 320,400
- ✓ Plug-N-Play System

Accuracy