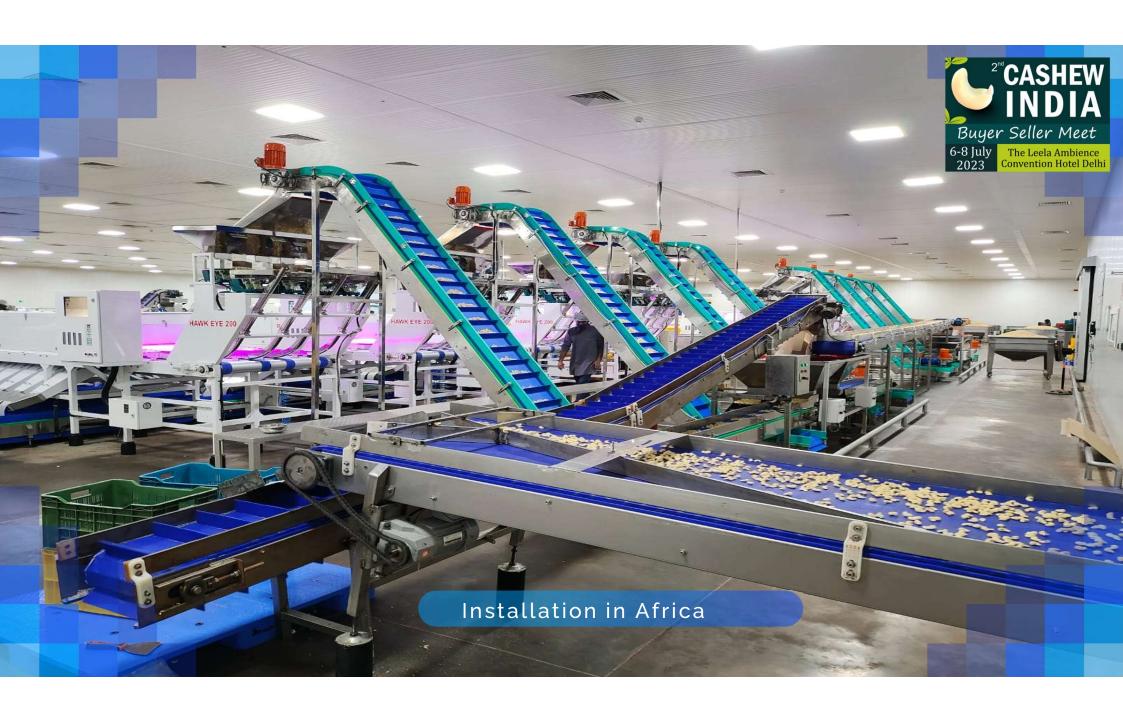

l as non-free flowing material such as raisins, fresh 7 dehydrated vegetables such as onions garlic, carrot cubes etc...

- ✓ Suitable for Brittle Materials
- √ 24 Hrs Operation Capacity
- √ 95% Accuracy
- √ 5000 Kgs Throughput
- √ Fully Computer Controlled
- ✓ Ultrafast pneumatic ejectors
- ✓ Plug-N-Play System
- ✓ Available in capacities from 0.5 to 5 tons per hour







### **Belt Sorting Outcomes**





### **HAWK EYE-200**

The leading Cashew Grader Machine That Grades 9 Grades in 1 Pass

Greater

Buyer Seller Meet The Leela Ambience Convention Hotel Delhi

- √ Gades 9-Grades-In-One Pass
- √ 24 Hrs Operation Capacity
- √ >95% Accuracy
- √ 200 Kgs/Hr Throughput
- √ Fully Computer Controlled
- ✓ Controllable Grades 180/210, 240, 280, 320,400
- ✓ Plug-N-Play System



Accuracy















### **Infra Red Dryer**

These Infrared (IR) dryers use infrared radiations, which are invisible electromagnetic radiation in the short wave and medium wave range which when incident upon a product may be absorbed and converted into heat.

- ✓ Destroy Infestation & Bacteria Through IR
- ✓ Dehydrate Cashew Nuts & Other Products
- ✓ Heat the product without damage to color or quality
- ✓ Can be used for Sterilization in Packaging Industries
- ✓ Multi Layer Belt Conveyors
- ✓ Combine Advantages of Both IR & Hot Air Circulation
- √ 0-100% Heat Adjustments
- √ Compact Size



### **UV** Dryer

These Multi-layer Belt Conveyor based units use Ultraviolet light for Disinfestation and pasteurisation, in order to destroy Aerobic and Anaerobic bacteria, virus and fungus in Cashew nuts and other