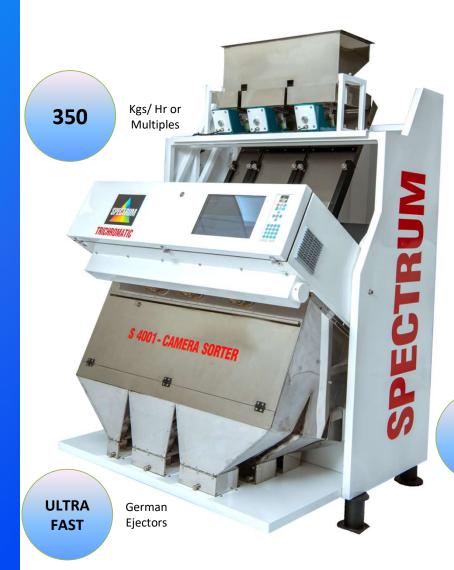

#### **Camera Sorter For Cashews**

We are the pioneers in the manufacture of color sorters in India for the food processing industries.

- √ High Resolution 16200 Pixel CCD Cameras
- ✓ LED Solid-state High intensity Long-life Stable Lighting
- ✓ Online Viewing of Product Sorting
- ✓ Ultrafast Pneumatic Ejectors
- ✓ Automatic Cleaning of Viewing Area By Wiper System
- ✓ Automatic Online Calibration
- √ Fully Computer Controlled

24 Hrs Operation

RGB
16200 Pixels
Full color CCD
Camera