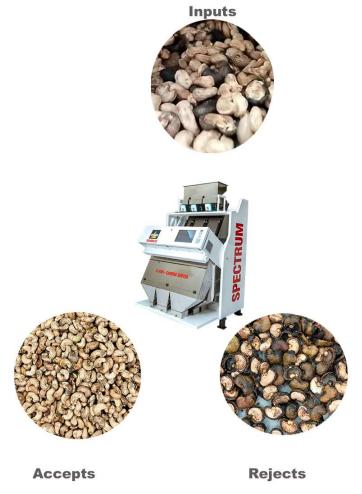

#### **Camera Sorter For Cashews**

We are the pioneers in the manufacture of color sorters in India for the food processing industries.

- √ High Resolution 16200 Pixel CCD Cameras
- ✓ LED Solid-state High intensity Long-life Stable Lighting
- ✓ Online Viewing of Product Sorting
- ✓ Ultrafast Pneumatic Ejectors
- ✓ Automatic Cleaning of Viewing Area By Wiper System
- ✓ Automatic Online Calibration
- √ Fully Computer Controlled

### **Channel Sorting Outcomes**

8