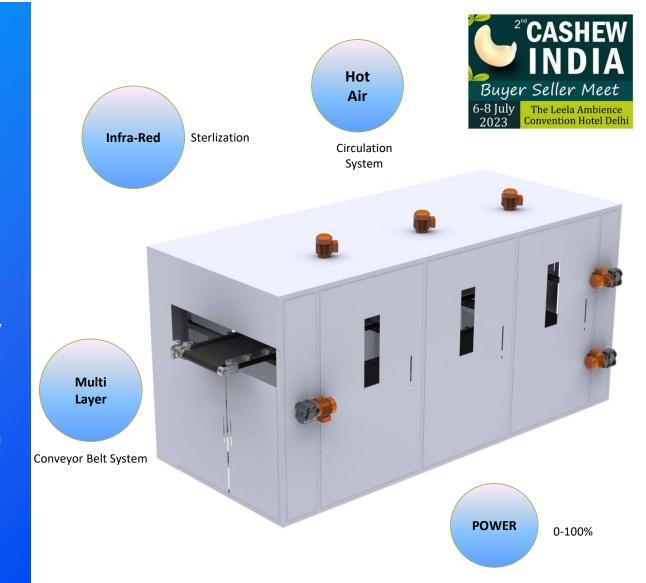

### **Infra Red Dryer**

These Infrared (IR) dryers use infrared radiations, which are invisible electromagnetic radiation in the short wave and medium wave range which when incident upon a product may be absorbed and converted into heat.

- ✓ Destroy Infestation & Bacteria Through IR
- ✓ Dehydrate Cashew Nuts & Other Products
- ✓ Heat the product without damage to color or quality
- ✓ Can be used for Sterilization in Packaging Industries
- ✓ Multi Layer Belt Conveyors
- ✓ Combine Advantages of Both IR & Hot Air Circulation
- √ 0-100% Heat Adjustments
- √ Compact Size