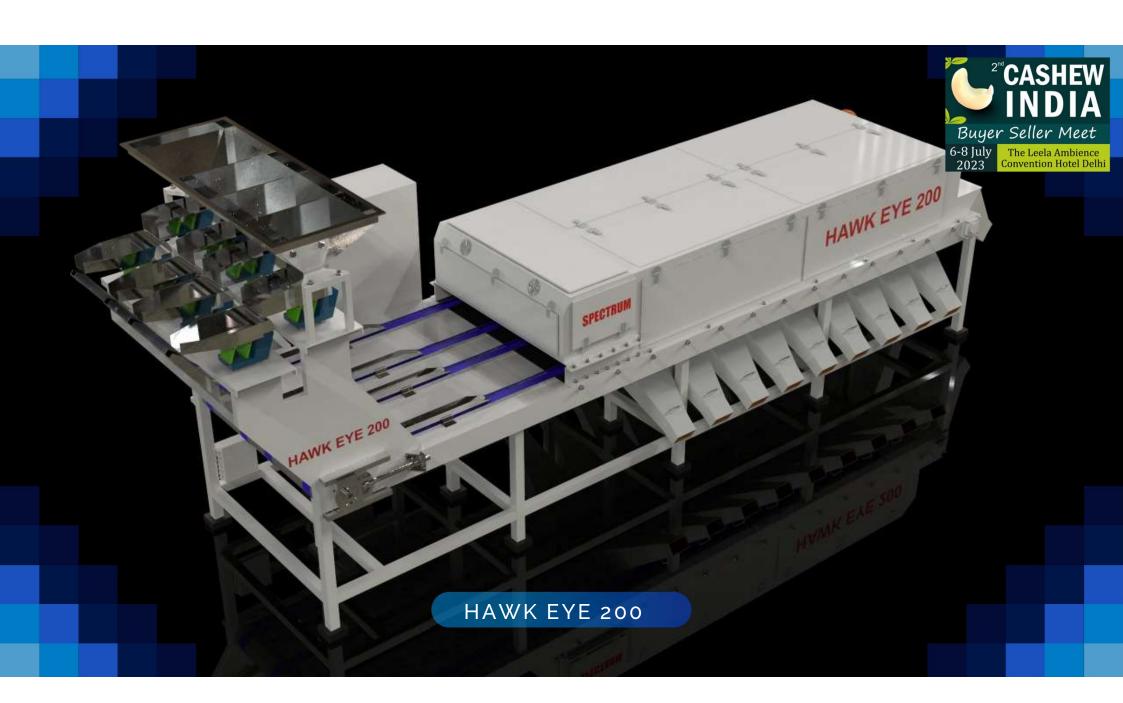

### **HAWK EYE-200**

The leading Cashew Grader Machine That Grades 9 Grades in 1 Pass

Greater

Buyer Seller Meet The Leela Ambience Convention Hotel Delhi

- √ Gades 9-Grades-In-One Pass
- √ 24 Hrs Operation Capacity
- √ >95% Accuracy
- √ 200 Kgs/Hr Throughput
- √ Fully Computer Controlled
- ✓ Controllable Grades 180/210, 240, 280, 320,400
- ✓ Plug-N-Play System