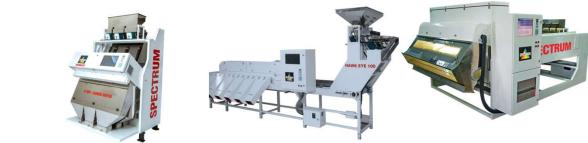

#### **Camera Sorter For Cashews**

We are the pioneers in the manufacture of color sorters in India for the food processing industries.

- √ High Resolution 16200 Pixel CCD Cameras
- ✓ LED Solid-state High intensity Long-life Stable Lighting
- ✓ Online Viewing of Product Sorting
- ✓ Ultrafast Pneumatic Ejectors
- ✓ Automatic Cleaning of Viewing Area By Wiper System
- ✓ Automatic Online Calibration
- √ Fully Computer Controlled

### **Belt Type Color Sorter**

Ideal for sorting brittle products such as cashew nuts, almonds, raw & blanched peanuts etc.... As well as non-free flowing material such as raisins, fresh 7 dehydrated vegetables such as onions garlic, carrot cubes etc...

### **HAWK EYE-200**

The leading Cashew Grader Machine That Grades 9 Grades in 1 Pass

Greater

Buyer Seller Meet The Leela Ambience Convention Hotel Delhi

- √ Gades 9-Grades-In-One Pass
- √ 24 Hrs Operation Capacity
- √ >95% Accuracy
- √ 200 Kgs/Hr Throughput
- √ Fully Computer Controlled
- ✓ Controllable Grades 180/210, 240, 280, 320,400
- ✓ Plug-N-Play System