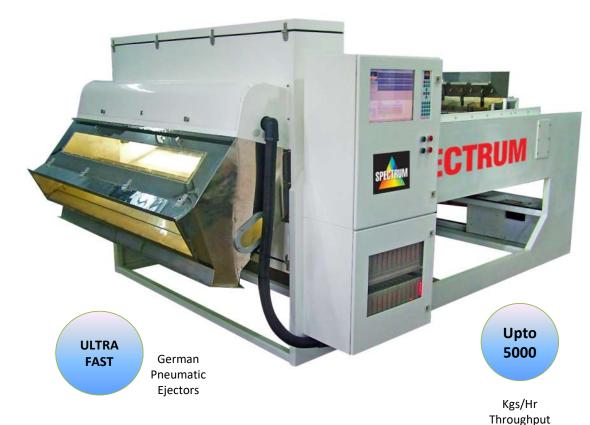

### **Belt Type Color Sorter**

Ideal for sorting brittle products such as cashew nuts, almonds, raw & blanched peanuts etc.... As well as non-free flowing material such as raisins, fresh 7 dehydrated vegetables such as onions garlic, carrot cubes etc...

- ✓ Suitable for Brittle Materials
- √ 24 Hrs Operation Capacity
- √ 95% Accuracy
- √ 5000 Kgs Throughput
- √ Fully Computer Controlled
- ✓ Ultrafast pneumatic ejectors
- ✓ Plug-N-Play System
- ✓ Available in capacities from 0.5 to 5 tons per hour