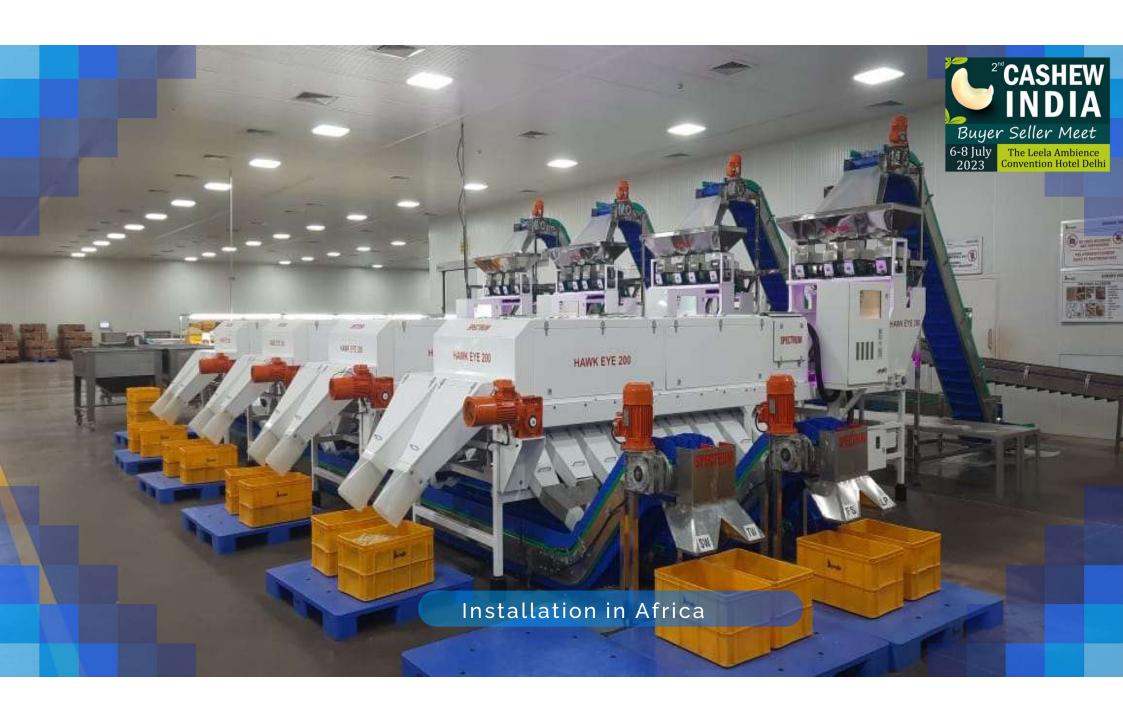

### **HAWK EYE-200**

The leading Cashew Grader Machine That Grades 9 Grades in 1 Pass

Greater

Buyer Seller Meet The Leela Ambience Convention Hotel Delhi

- √ Gades 9-Grades-In-One Pass
- √ 24 Hrs Operation Capacity
- √ >95% Accuracy
- √ 200 Kgs/Hr Throughput
- √ Fully Computer Controlled
- ✓ Controllable Grades 180/210, 240, 280, 320,400
- ✓ Plug-N-Play System

### **GLOBAL INSTALLATIONS**