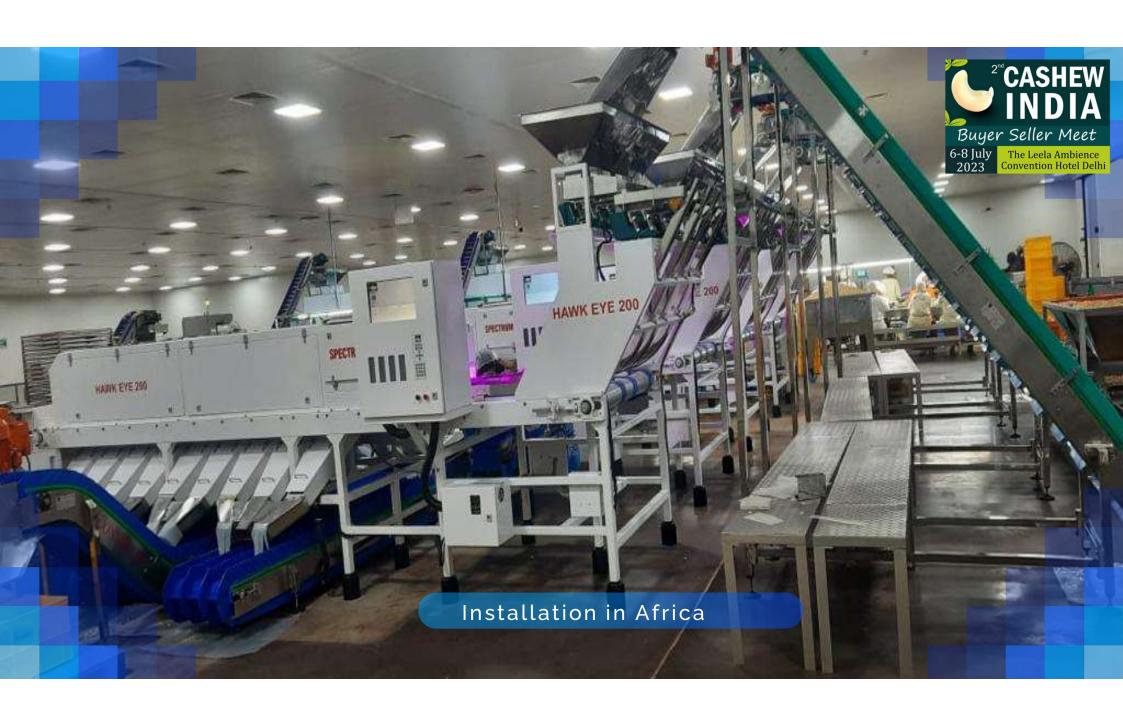

### **HAWK EYE-200**

The leading Cashew Grader Machine That Grades 9 Grades in 1 Pass

Greater

Buyer Seller Meet The Leela Ambience Convention Hotel Delhi

- √ Gades 9-Grades-In-One Pass
- √ 24 Hrs Operation Capacity
- √ >95% Accuracy
- √ 200 Kgs/Hr Throughput
- √ Fully Computer Controlled
- ✓ Controllable Grades 180/210, 240, 280, 320,400
- ✓ Plug-N-Play System

### **GLOBAL INSTALLATIONS**