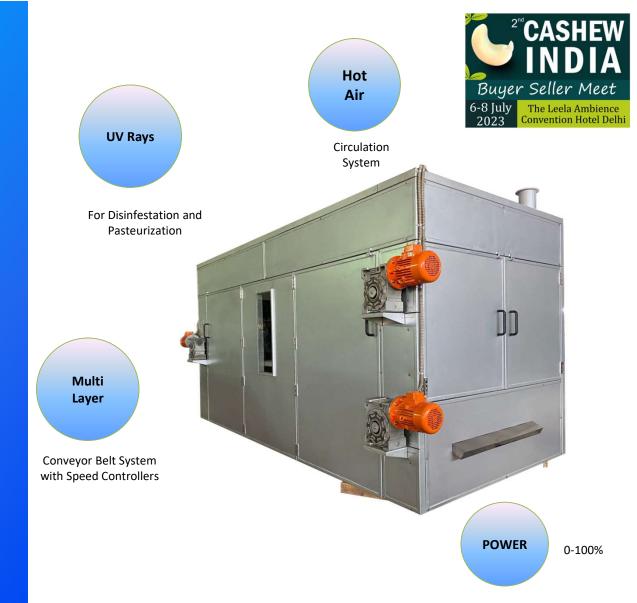

### **UV** Dryer

These Multi-layer Belt Conveyor based units use Ultraviolet light for Disinfestation and pasteurisation, in order to destroy Aerobic and Anaerobic bacteria, virus and fungus in Cashew nuts and other food products without damage to the color and quality of products.

- ✓ Destroy Aerobic and Anaerobic bacteria, virus
- ✓ Dehydrate Cashew Nuts & Other Products
- ✓ Heat the product without damage to color or quality
- ✓ Both UV Treatment and High volume Forced air
- ✓ Muti-layer Belt Conveyors with speed controllers
- ✓ UV resistant food grade belts for tumbling of nuts
- ✓ Modular cassette systems for UV Emitters
- √ Compact Size