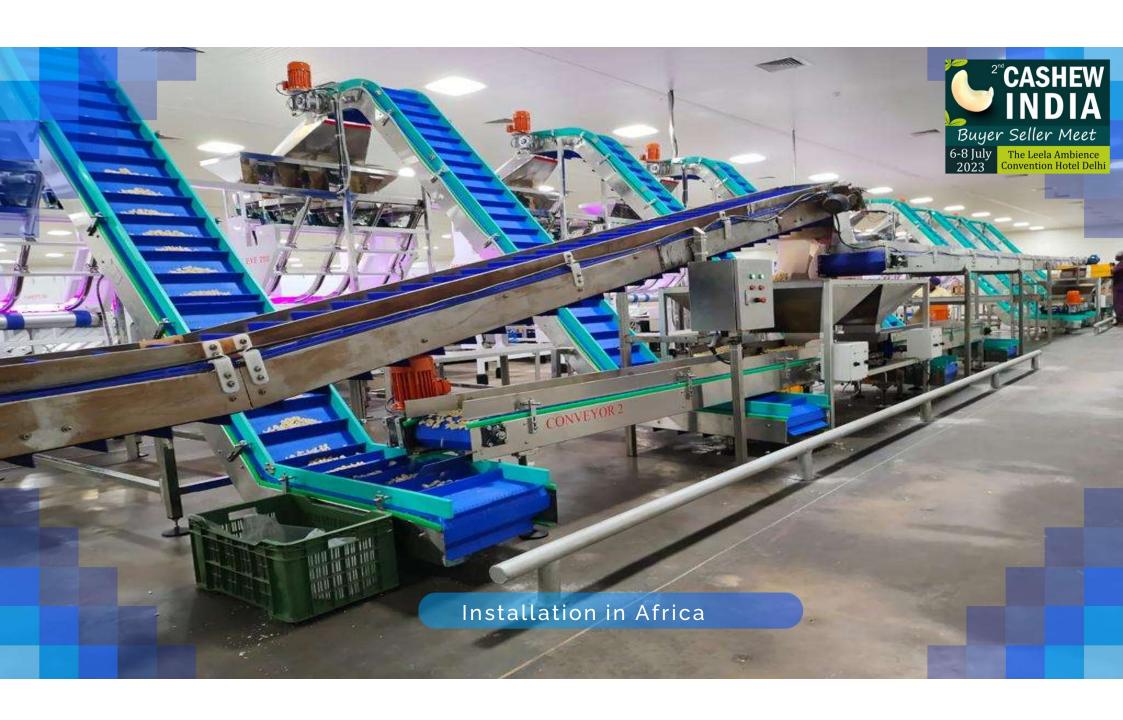

non-free flowing material such as raisins, fresh 7 dehydrated vegetables such as onions garlic, carrot cubes etc...

- ✓ Suitable for Brittle Materials
- √ 24 Hrs Operation Capacity
- √ 95% Accuracy
- √ 5000 Kgs Throughput
- √ Fully Computer Controlled
- ✓ Ultrafast pneumatic ejectors
- ✓ Plug-N-Play System
- ✓ Available in capacities from 0.5 to 5 tons per hour







### **Belt Sorting Outcomes**





### **HAWK EYE-200**

The leading Cashew Grader Machine That Grades 9 Grades in 1 Pass

Greater

Buyer Seller Meet The Leela Ambience Convention Hotel Delhi

- √ Gades 9-Grades-In-One Pass
- √ 24 Hrs Operation Capacity
- √ >95% Accuracy
- √ 200 Kgs/Hr Throughput
- √ Fully Computer Controlled
- ✓ Controllable Grades 180/210, 240, 280, 320,400
- ✓ Plug-N-Play System



Accuracy















### **Infra Red Dryer**

These Infrared (IR) dryers use infrared radiations, which are invisible electromagnetic radiation in the short wave and medium wave range which when incident upon a product may be absorbed and converted into heat.

- ✓ Destroy Infestation & Bacteria Through IR
- ✓ Dehydrate Cashew Nuts & Other Products
- ✓ Heat the product without damage to color or quality
- ✓ Can be used for Sterilization in Packaging Industries
- ✓ Multi Layer Belt Conveyors
- ✓ Combine Advantages of Both IR & Hot Air Circulation
- √ 0-100% Heat Adjustments
- √ Compact Size



### **UV** Dryer

These Multi-layer Belt Conveyor based units use Ultraviolet light for Disinfestation and pasteurisation, in order to destroy Aerobic and Anaerobic bacteria, virus and fungus in Cashew nuts and other foo