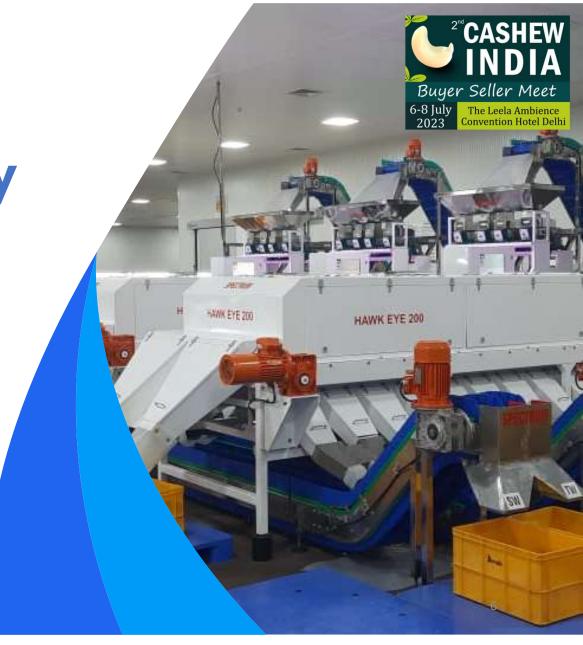

### **HAWK EYE-200**

The leading Cashew Grader Machine That Grades 9 Grades in 1 Pass

Greater

Buyer Seller Meet The Leela Ambience Convention Hotel Delhi

- √ Gades 9-Grades-In-One Pass
- √ 24 Hrs Operation Capacity
- √ >95% Accuracy
- √ 200 Kgs/Hr Throughput
- √ Fully Computer Controlled
- ✓ Controllable Grades 180/210, 240, 280, 320,400
- ✓ Plug-N-Play System