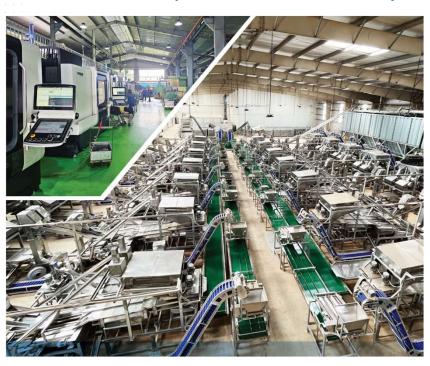

With new developments, our machines are manufactured on modern technological lines by CNC milling machines, laser cutting machines, laser welding machines, etc... and techinician high skill to ensures the quality of components in manufacturing.

To create a product with high accuracy, replacement spare parts up to next 5 years, easy maintenance in daily production.